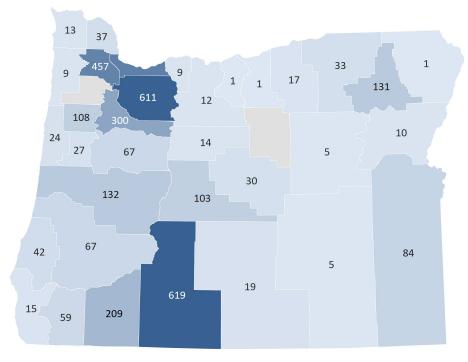

## Oregon Residents by County

| Residency       | Headcount |
|-----------------|-----------|
| Oregon Resident | 3,914     |
| Non-Resident    | 999       |
| Total           | 4,913     |

| Gender | Headcount |
|--------|-----------|
| Male   | 2,377     |
| Female | 2,536     |
| Total  | 4,913     |
|        |           |