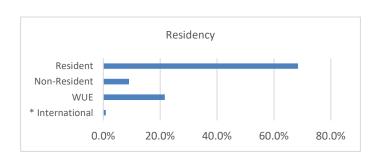

## Residency

|                 | Students | % of Population |
|-----------------|----------|-----------------|
| Resident        | 317      | 68.5%           |
| Non-Resident    | 42       | 9.1%            |
| WUE             | 100      | 21.6%           |
| * International | 4        | 0.9%            |
| Total           | 463      | 100.0%          |