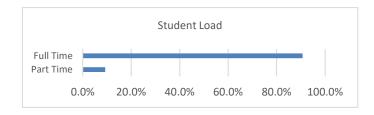

### **Student Load**

|           | Students | % of Population |
|-----------|----------|-----------------|
| Full Time | 420      | 90.7%           |
| Part Time | 43       | 9.3%            |
| Total     | 463      | 100.0%          |