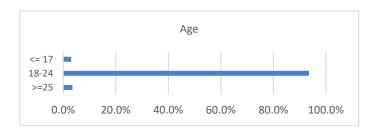

# Age

|       | Students | % of Population |
|-------|----------|-----------------|
| <= 17 | 14       | 3.0%            |
| 18-24 | 433      | 93.5%           |
| >=25  | 16       | 3.5%            |
| Total | 463      | 100.0%          |