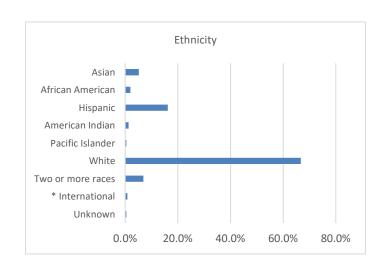

#### **Ethnicity**

|                   | Students | % of Population |
|-------------------|----------|-----------------|
| Asian             | 24       | 5.2%            |
| African American  | 9        | 1.9%            |
| Hispanic          | 75       | 16.2%           |
| American Indian   | 6        | 1.3%            |
| Pacific Islander  | 2        | 0.4%            |
| White             | 309      | 66.7%           |
| Two or more races | 32       | 6.9%            |
| * International   | 4        | 0.9%            |
| Unknown           | 2        | 0.4%            |
| Total             | 463      | 100.0%          |