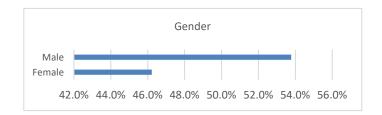

### Gender

|        | Students | % of Population |
|--------|----------|-----------------|
| Male   | 249      | 53.8%           |
| Female | 214      | 46.2%           |
| Total  | 463      | 100.0%          |