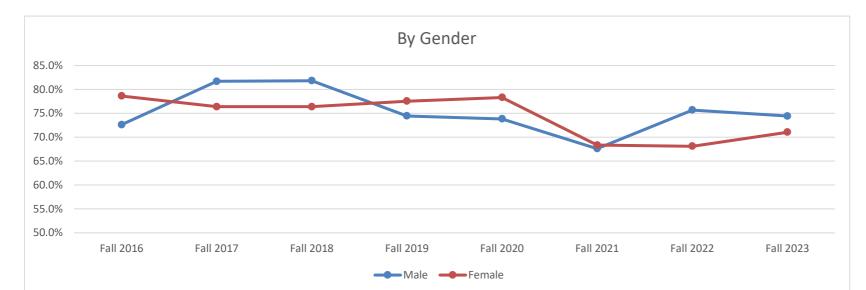

|        | Fall 2015 | Fall 2016 | Fall 2017 | Fall 2018 | Fall 2019 | Fall 2020 | Fall 2021 | Fall 2022 |
|--------|-----------|-----------|-----------|-----------|-----------|-----------|-----------|-----------|
|        | Cohort    |
|        | Returning |
|        | Fall 2016 | Fall 2017 | Fall 2018 | Fall 2019 | Fall 2020 | Fall 2021 | Fall 2022 | Fall 2023 |
| Male   | 72.6%     | 81.7%     | 81.8%     | 74.5%     | 73.8%     | 67.6%     | 75.7%     | 74.4%     |
| Female | 78.6%     | 76.4%     | 76.4%     | 77.6%     | 78.3%     | 68.4%     | 68.1%     | 71.1%     |
| Total  | 75.3%     | 79.5%     | 79.5%     | 75.8%     | 75.8%     | 67.9%     | 72.2%     | 72.9%     |