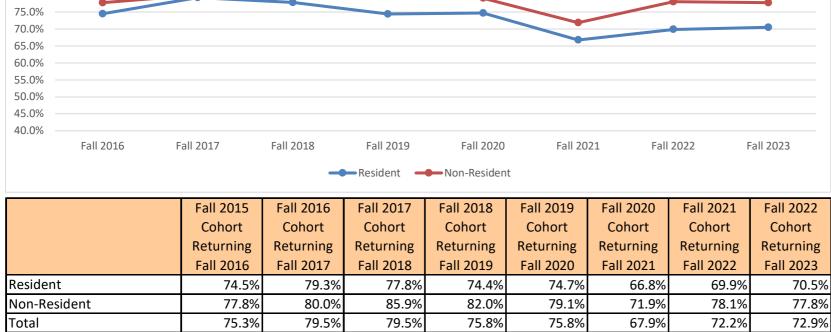

ion | 75.3%     | 79.5%      | 79.5%     | 75.8%     | 75.8%      | 67.9%      | 72.2%     | 72.9%      |



|        | Fall 2015 | Fall 2016 | Fall 2017 | Fall 2018 | Fall 2019 | Fall 2020 | Fall 2021 | Fall 2022 |
|--------|-----------|-----------|-----------|-----------|-----------|-----------|-----------|-----------|
|        | Cohort    |
|        | Returning |
|        | Fall 2016 | Fall 2017 | Fall 2018 | Fall 2019 | Fall 2020 | Fall 2021 | Fall 2022 | Fall 2023 |
| Male   | 72.6%     | 81.7%     | 81.8%     | 74.5%     | 73.8%     | 67.6%     | 75.7%     | 74.4%     |
| Female | 78.6%     | 76.4%     | 76.4%     | 77.6%     | 78.3%     | 68.4%     | 68.1%     | 71.1%     |
| Total  | 75.3%     | 79.5%     | 79.5%     | 75.8%     | 75.8%     | 67.9%     | 72.2%     | 72.9%     |