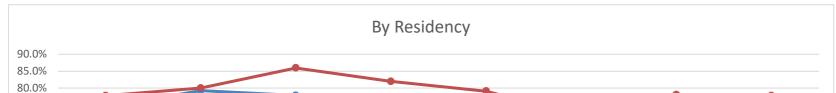

ntion | 75.3%     | 79.5%      | 79.5%     | 75.8%     | 75.8%      | 67.9%      | 72.2%     | 72.9%      |



|        | Fall 2015 | Fall 2016 | Fall 2017 | Fall 2018 | Fall 2019 | Fall 2020 | Fall 2021 | Fall 2022 |
|--------|-----------|-----------|-----------|-----------|-----------|-----------|-----------|-----------|
|        | Cohort    |
|        | Returning |
|        | Fall 2016 | Fall 2017 | Fall 2018 | Fall 2019 | Fall 2020 | Fall 2021 | Fall 2022 | Fall 2023 |
| Male   | 72.6%     | 81.7%     | 81.8%     | 74.5%     | 73.8%     | 67.6%     | 75.7%     | 74.4%     |
| Female | 78.6%     | 76.4%     | 76.4%     | 77.6%     | 78.3%     | 68.4%     | 68.1%     | 71.1%     |
| Total  | 75.3%     | 79.5%     | 79.5%     | 75.8%     | 75.8%     | 67.9%     | 72.2%     | 72.9%     |