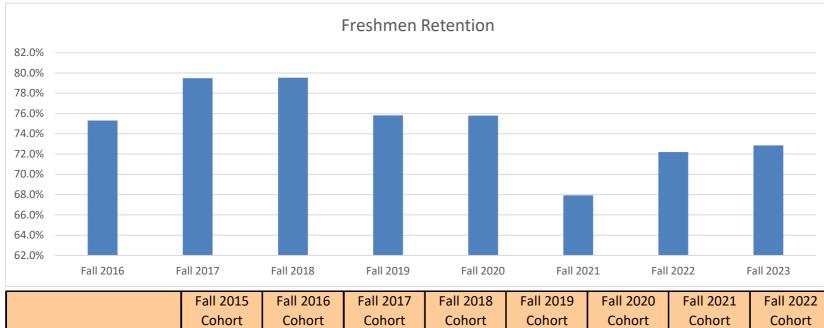

## Retention New First-Time, Full-Time Freshmen (Fall to Fall) November 29, 2023

|                    | 10112013  | 1 411 2010 | 10112017  | 10112010  | 1 ull 2013 | 1 411 2020 | 10112021  | 1 ull 2022 |
|--------------------|-----------|------------|-----------|-----------|------------|------------|-----------|------------|
|                    | Cohort    | Cohort     | Cohort    | Cohort    | Cohort     | Cohort     | Cohort    | Cohort     |
|                    | Returning | Returning  | Returning | Returning | Returning  | Returning  | Returning | Returning  |
|                    | Fall 2016 | Fall 2017  | Fall 2018 | Fall 2019 | Fall 2020  | Fall 2021  | Fall 2022 | Fall 2023  |
| Starting Cohort    | 324       | 346        | 303       | 331       | 380        | 424        | 403       | 420        |
| Retained Next Fall | 244       | 275        | 241       | 251       | 288        | 288        | 291       | 306        |
| Freshmen Retention | 75.3%     | 79.5%      | 79.5%     | 75.8%     | 75.8%      | 67.9%      | 72.2%     | 72.9%      |