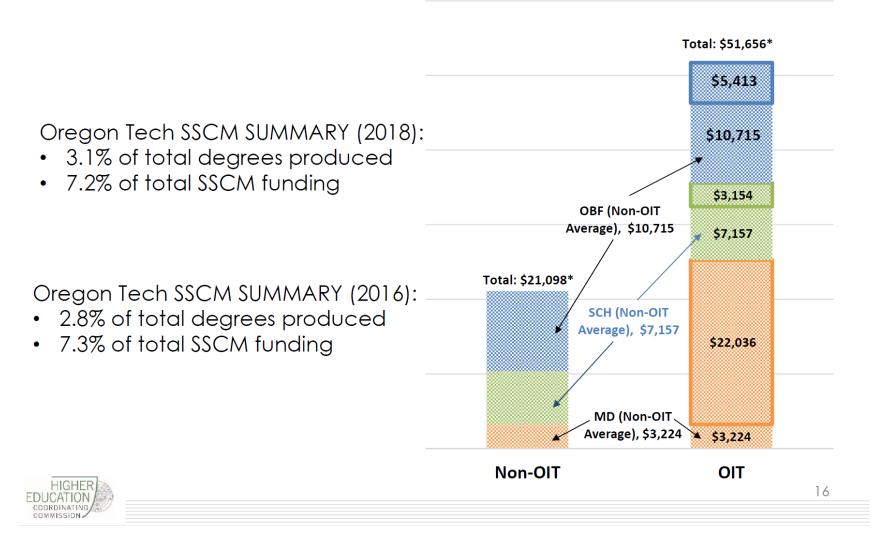

#### OREGON TECH SSCM FUNDING PER DEGREE, 2017-18

https://oregontechsfcdn.azureedge.net/oregontech/docs/default-source/board-of-trustees-documents/2018-meetings/march/2018-03-22-f-f-agenda.pdf?sfvrsn=27b56167\_2