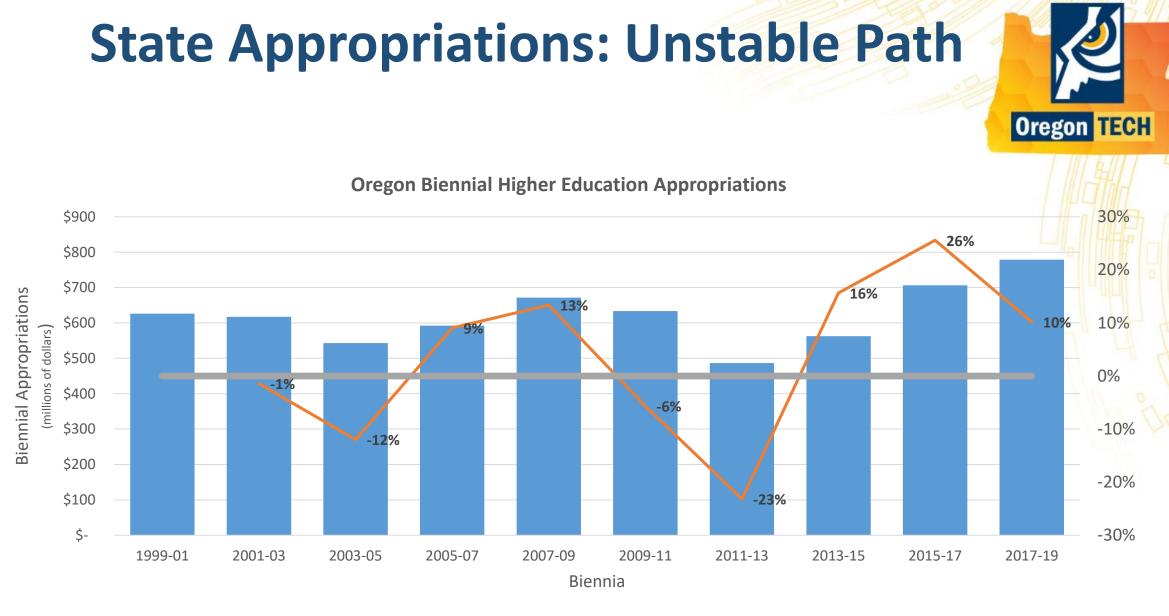

# **State Appropriations**

- State Appropriations (47%)
  - SSCM
    - Outcomes
    - OUS HECC Differences
  - State Revenue
    - Prior Experience

Question: Can Oregon Tech sustain its current state funding level and if not how will it respond?