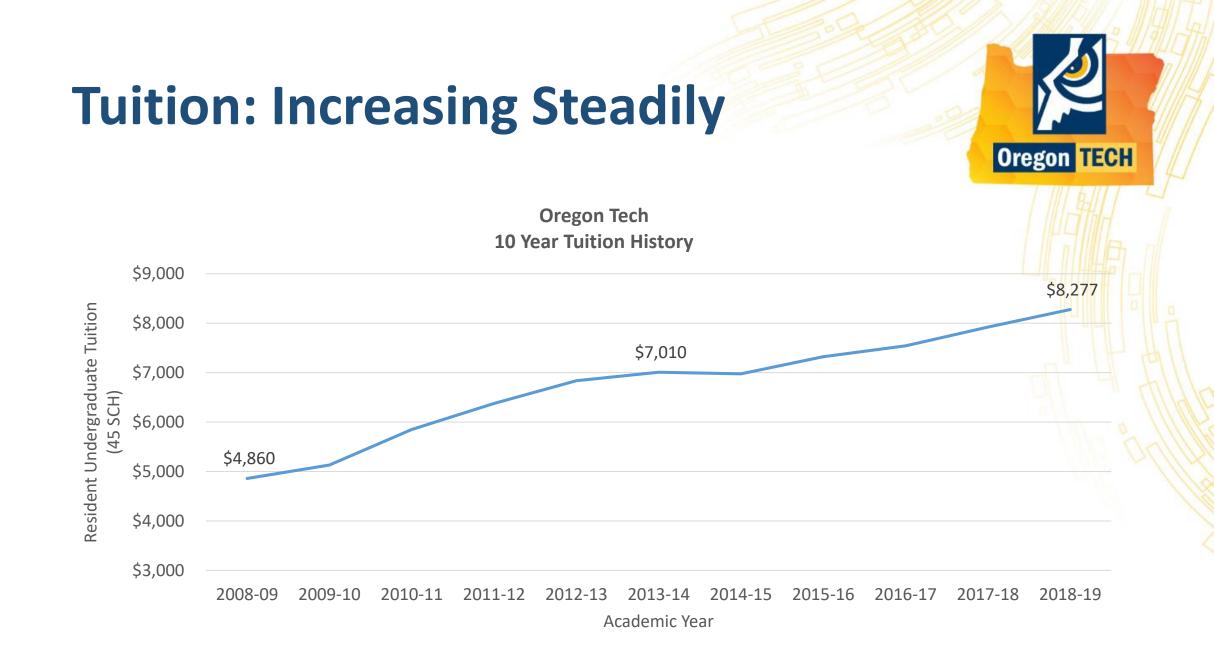

### Tuition

- Tuition (50%)
  - Enrollment
  - HECC/State Oversight

Question: What changes in enrollment can Oregon Tech expect to see?

Question: How prepared is Oregon Tech of adjusting its cost structure if enrollment changes (up or down) significantly?