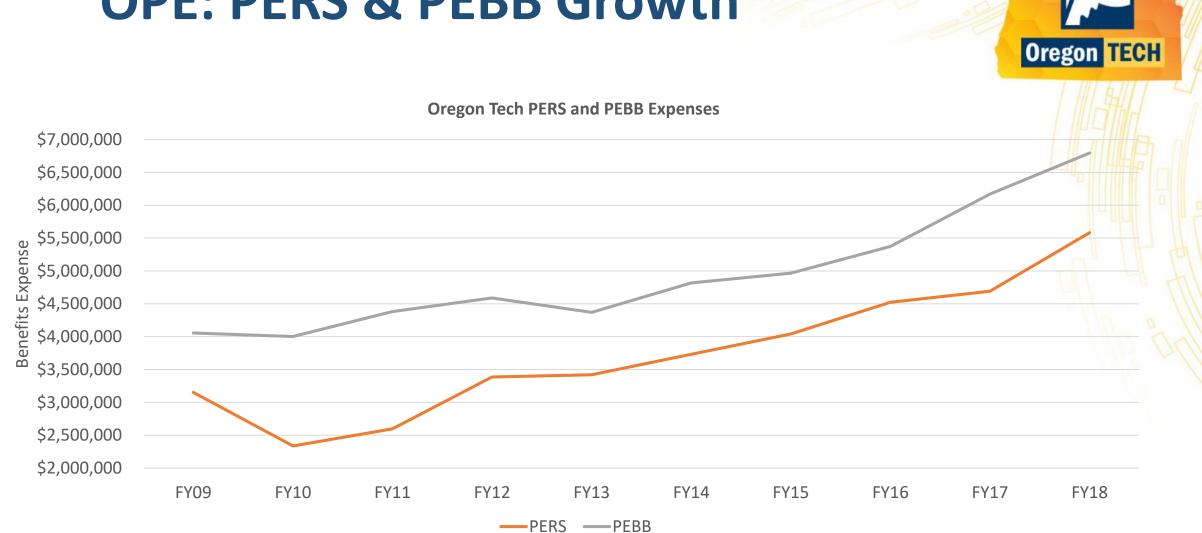

,597\$24,658,452\$26,034,493\$27,455,306\$27,691,218\$25,945,003\$27,350,854\$28,448,114\$29,735,908\$23,682,597\$24,658,452\$26,034,493\$27,455,306\$27,769,133\$28,790,718\$30,970,276\$32,213,198\$33,674,085\$23,682,597\$24,658,452\$26,034,493\$27,455,306\$27,769,133\$28,790,718\$30,970,276\$32,213,198\$33,674,085\$23,682,597\$24,658,452\$26,034,493\$27,455,306\$28,904,295\$29,964,809\$32,243,853\$33,538,225\$35,061,179 |

**Fiscal Year** 

#### **Expenses**

- Personnel (51%)
- OPE (25%)
  - Retirement
  - Healthcare
- S&S and Equipment Replacement (18%)
- Utilities (2%)





# **Personnel: Changes in Employee Mix**



### **OPE: PERS Rate Expansion**



Oregon TECH

https://olis.leg.state.or.us/liz/2017R1/Downloads/CommitteeMeetingDocument/103800



#### **OPE: PERS Rate Expansion**





#### **OPE: PERS & PEBB Growth**



# **Equipment: Replacement Planning**

|             | Inventory and Cost |                |                     |                      |  |  |  |  |
|-------------|--------------------|----------------|---------------------|----------------------|--|--|--|--|
|             | Klamath Falls      | Portland-Metro | Cost per Unit (Low) | Cost per Unit (High) |  |  |  |  |
| PC Laptop   | 118                | 45             | \$ 1,073            | \$ 1,732             |  |  |  |  |
| PD Desktop  | 889                | 399            | \$ 768              | \$ 1,459             |  |  |  |  |
| Mac Laptop  | 7                  | 8              | \$ 1,285            | \$ 2,158             |  |  |  |  |
| Max Desktop | 15                 | 3              | \$