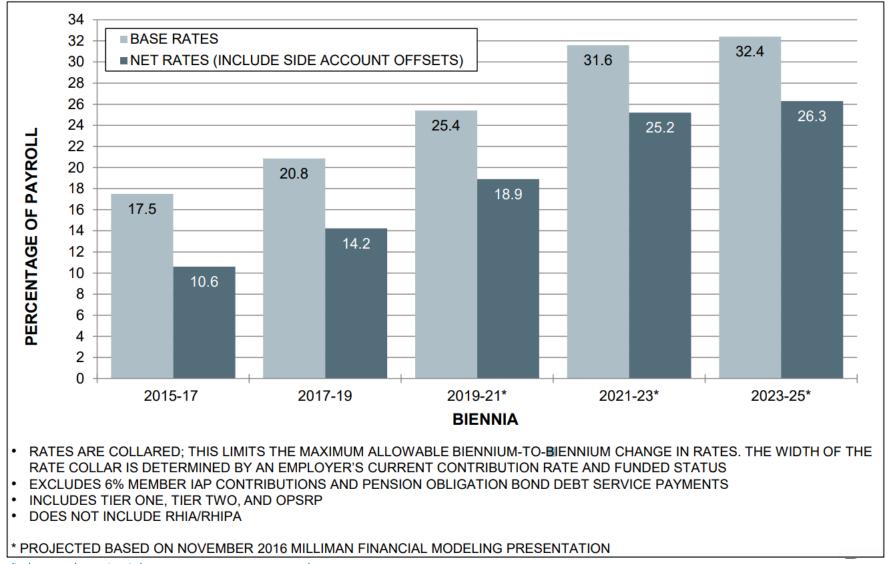

### **OPE: PERS Rate Expansion**

Oregon TECH

https://olis.leg.state.or.us/liz/2017R1/Downloads/CommitteeMeetingDocument/103800

#### **OPE: PERS Rate Expansion**