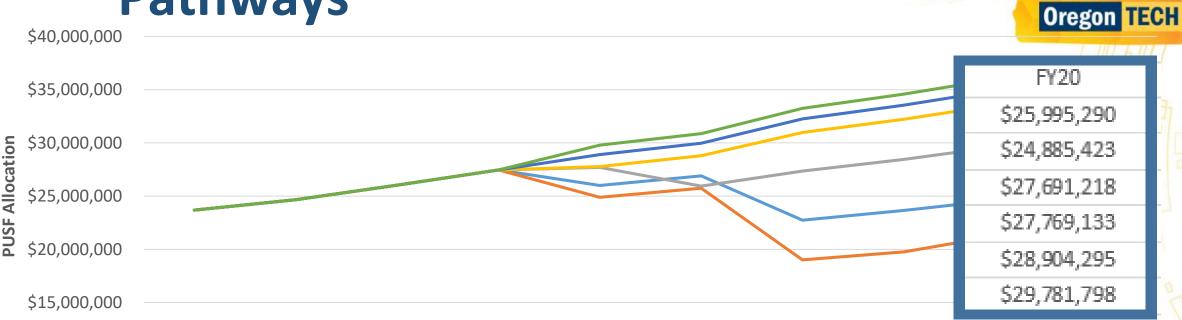

### State Appropriations: Short-Term Pathways

| FY16         | FY17                                                                         | FY18                                                                                                                     | FY19                                                                                                                                                                                                                     | FY20                                                                                                                                                                                                                                                                                             | FY21                                                                                                                                                                                                                                                                                                                                                                     | FY22                                                                                                                                                                                                                                                                                                                                                                                                                                             | FY23                                                                                                                                                                                                                                                                                                                                                                                                                                 | FY24                                                                                                                                                                                                                                                                                                                                                                                                                                                                                             | FY25                                                                                                                                                                                                                                                                                                                                                                                                                                                                                                                                                                                                                                                                     |
|--------------|------------------------------------------------------------------------------|--------------------------------------------------------------------------------------------------------------------------|--------------------------------------------------------------------------------------------------------------------------------------------------------------------------------------------------------------------------|--------------------------------------------------------------------------------------------------------------------------------------------------------------------------------------------------------------------------------------------------------------------------------------------------|--------------------------------------------------------------------------------------------------------------------------------------------------------------------------------------------------------------------------------------------------------------------------------------------------------------------------------------------------------------------------|--------------------------------------------------------------------------------------------------------------------------------------------------------------------------------------------------------------------------------------------------------------------------------------------------------------------------------------------------------------------------------------------------------------------------------------------------|--------------------------------------------------------------------------------------------------------------------------------------------------------------------------------------------------------------------------------------------------------------------------------------------------------------------------------------------------------------------------------------------------------------------------------------|--------------------------------------------------------------------------------------------------------------------------------------------------------------------------------------------------------------------------------------------------------------------------------------------------------------------------------------------------------------------------------------------------------------------------------------------------------------------------------------------------|--------------------------------------------------------------------------------------------------------------------------------------------------------------------------------------------------------------------------------------------------------------------------------------------------------------------------------------------------------------------------------------------------------------------------------------------------------------------------------------------------------------------------------------------------------------------------------------------------------------------------------------------------------------------------|
| \$23,682,597 | \$24,658,452                                                                 | \$26,034,493                                                                                                             | \$27,455,306                                                                                                                                                                                                             | \$25,995,290                                                                                                                                                                                                                                                                                     | \$26,894,220                                                                                                                                                                                                                                                                                                                                                             | \$22,740,977                                                                                                                                                                                                                                                                                                                                                                                                                                     | \$23,653,085                                                                                                                                                                                                                                                                                                                                                                                                                         | \$24,700,455                                                                                                                                                                                                                                                                                                                                                                                                                                                                                     | \$25,691,260                                                                                                                                                                                                                                                                                                                                                                                                                                                                                                                                                                                                                                                             |
| \$23,682,597 | \$24,658,452                                                                 | \$26,034,493                                                                                                             | \$27,455,306                                                                                                                                                                                                             | \$24,885,423                                                                                                                                                                                                                                                                                     | \$25,745,970                                                                                                                                                                                                                                                                                                                                                             | \$19,002,400                                                                                                                                                                                                                                                                                                                                                                                                                                     | \$19,764,558                                                                                                                                                                                                                                                                                                                                                                                                                         | \$21,405,382                                                                                                                                                                                                                                                                                                                                                                                                                                                                                     | \$22,264,553                                                                                                                                                                                                                                                                                                                                                                                                                                                                                                                                                                                                                                                             |
| \$23,682,597 | \$24,658,452                                                                 | \$26,034,493                                                                                                             | \$27,455,306                                                                                                                                                                                                             | \$27,691,218                                                                                                                                                                                                                                                                                     | \$25,945,003                                                                                                                                                                                                                                                                                                                                                             | \$27,350,854                                                                                                                                                                                                                                                                                                                                                                                                                                     | \$28,448,114                                                                                                                                                                                                                                                                                                                                                                                                                         | \$29,735,908                                                                                                                                                                                                                                                                                                                                                                                                                                                                                     | \$30,928,997                                                                                                                                                                                                                                                                                                                                                                                                                                                                                                                                                                                                                                                             |
| \$23,682,597 | \$24,658,452                                                                 | \$26,034,493                                                                                                             | \$27,455,306                                                                                                                                                                                                             | \$27,769,133                                                                                                                                                                                                                                                                                     | \$28,790,718                                                                                                                                                                                                                                                                                                                                                             | \$30,970,276                                                                                                                                                                                                                                                                                                                                                                                                                                     | \$32,213,198                                                                                                                                                                                                                                                                                                                                                                                                                         | \$33,674,085                                                                                                                                                                                                                                                                                                                                                                                                                                                                                     | \$35,025,680                                                                                                                                                                                                                                                                                                                                                                                                                                                                                                                                                                                                                                                             |
| \$23,682,597 | \$24,658,452                                                                 | \$26,034,493                                                                                                             | \$27,455,306                                                                                                                                                                                                             | \$28,904,295                                                                                                                                                                                                                                                                                     | \$29,964,809                                                                                                                                                                                                                                                                                                                                                             | \$32,243,853                                                                                                                                                                                                                                                                                                                                                                                                                                     | \$33,538,225                                                                                                                                                                                                                                                                                                                                                                                                                         | \$35,061,179                                                                                                                                                                                                                                                                                                                                                                                                                                                                                     | \$36,468,820                                                                                                                                                                                                                                                                                                                                                                                                                                                                                                                                                                                                                                                             |
| \$23,682,597 | \$24,658,452                                                                 | \$26,034,493                                                                                                             | \$27,455,306                                                                                                                                                                                                             | \$29,781,798                                                                                                                                                                                                                                                                                     | \$30,868,944                                                                                                                                                                                                                                                                                                                                                             | \$33,237,619                                                                                                                                                                                                                                                                                                                                                                                                                                     | \$34,572,555                                                                                                                                                                                                                                                                                                                                                                                                                         | \$36,146,371                                                                                                                                                                                                                                                                                                                                                                                                                                                                                     | \$37,598,304                                                                                                                                                                                                                                                                                                                                                                                                                                                                                                                                                                                                                                                             |
|              | \$23,682,597<br>\$23,682,597<br>\$23,682,597<br>\$23,682,597<br>\$23,682,597 | \$23,682,597\$24,658,452\$23,682,597\$24,658,452\$23,682,597\$24,658,452\$23,682,597\$24,658,452\$23,682,597\$24,658,452 | \$23,682,597\$24,658,452\$26,034,493\$23,682,597\$24,658,452\$26,034,493\$23,682,597\$24,658,452\$26,034,493\$23,682,597\$24,658,452\$26,034,493\$23,682,597\$24,658,452\$26,034,493\$23,682,597\$24,658,452\$26,034,493 | \$23,682,597\$24,658,452\$26,034,493\$27,455,306\$23,682,597\$24,658,452\$26,034,493\$27,455,306\$23,682,597\$24,658,452\$26,034,493\$27,455,306\$23,682,597\$24,658,452\$26,034,493\$27,455,306\$23,682,597\$24,658,452\$26,034,493\$27,455,306\$23,682,597\$24,658,452\$26,034,493\$27,455,306 | \$23,682,597\$24,658,452\$26,034,493\$27,455,306\$25,995,290\$23,682,597\$24,658,452\$26,034,493\$27,455,306\$24,885,423\$23,682,597\$24,658,452\$26,034,493\$27,455,306\$27,691,218\$23,682,597\$24,658,452\$26,034,493\$27,455,306\$27,769,133\$23,682,597\$24,658,452\$26,034,493\$27,455,306\$27,769,133\$23,682,597\$24,658,452\$26,034,493\$27,455,306\$28,904,295 | \$23,682,597\$24,658,452\$26,034,493\$27,455,306\$25,995,290\$26,894,220\$23,682,597\$24,658,452\$26,034,493\$27,455,306\$24,885,423\$25,745,970\$23,682,597\$24,658,452\$26,034,493\$27,455,306\$27,691,218\$25,945,003\$23,682,597\$24,658,452\$26,034,493\$27,455,306\$27,769,133\$28,790,718\$23,682,597\$24,658,452\$26,034,493\$27,455,306\$28,904,295\$29,964,809\$23,682,597\$24,658,452\$26,034,493\$27,455,306\$28,904,295\$29,964,809 | \$23,682,597\$24,658,452\$26,034,493\$27,455,306\$25,995,290\$26,894,220\$22,740,977\$23,682,597\$24,658,452\$26,034,493\$27,455,306\$24,885,423\$25,745,970\$19,002,400\$23,682,597\$24,658,452\$26,034,493\$27,455,306\$27,691,218\$25,945,003\$27,350,854\$23,682,597\$24,658,452\$26,034,493\$27,455,306\$27,769,133\$28,790,718\$30,970,276\$23,682,597\$24,658,452\$26,034,493\$27,455,306\$28,904,295\$29,964,809\$32,243,853 | \$23,682,597\$24,658,452\$26,034,493\$27,455,306\$25,995,290\$26,894,220\$22,740,977\$23,653,085\$23,682,597\$24,658,452\$26,034,493\$27,455,306\$24,885,423\$25,745,970\$19,002,400\$19,764,558\$23,682,597\$24,658,452\$26,034,493\$27,455,306\$27,691,218\$25,945,003\$27,350,854\$28,448,114\$23,682,597\$24,658,452\$26,034,493\$27,455,306\$27,769,133\$28,790,718\$30,970,276\$32,213,198\$23,682,597\$24,658,452\$26,034,493\$27,455,306\$28,904,295\$29,964,809\$32,243,853\$33,538,225 | \$23,682,597\$24,658,452\$26,034,493\$27,455,306\$25,995,290\$26,894,220\$22,740,977\$23,653,085\$24,700,455\$23,682,597\$24,658,452\$26,034,493\$27,455,306\$24,885,423\$25,745,970\$19,002,400\$19,764,558\$21,405,382\$23,682,597\$24,658,452\$26,034,493\$27,455,306\$27,691,218\$25,945,003\$27,350,854\$28,448,114\$29,735,908\$23,682,597\$24,658,452\$26,034,493\$27,455,306\$27,769,133\$28,790,718\$30,970,276\$32,213,198\$33,674,085\$23,682,597\$24,658,452\$26,034,493\$27,455,306\$27,769,133\$28,790,718\$30,970,276\$32,213,198\$33,674,085\$23,682,597\$24,658,452\$26,034,493\$27,455,306\$28,904,295\$29,964,809\$32,243,853\$33,538,225\$35,061,179 |