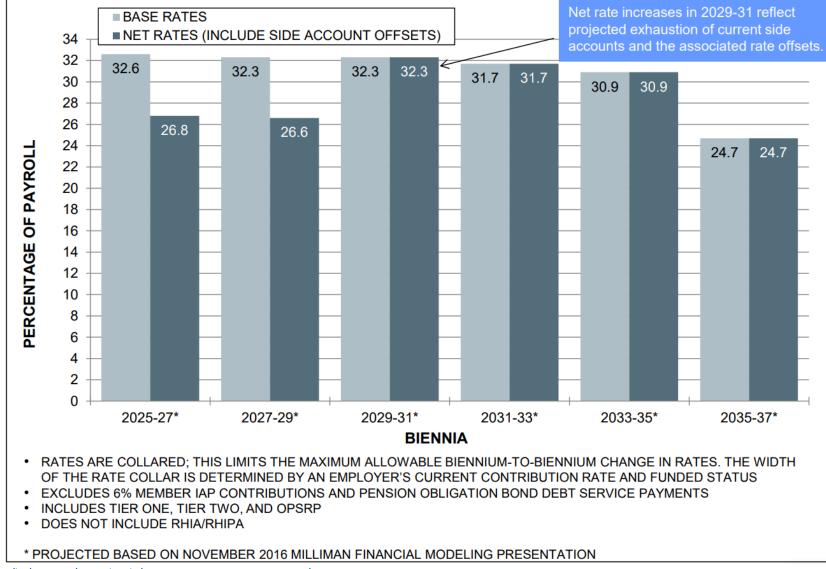

### **OPE: PERS Rate Expansion**

Oregon TECH

https://olis.leg.state.or.us/liz/2017R1/Downloads/CommitteeMeetingDocument/103800

#### **OPE: PERS Rate Expansion**