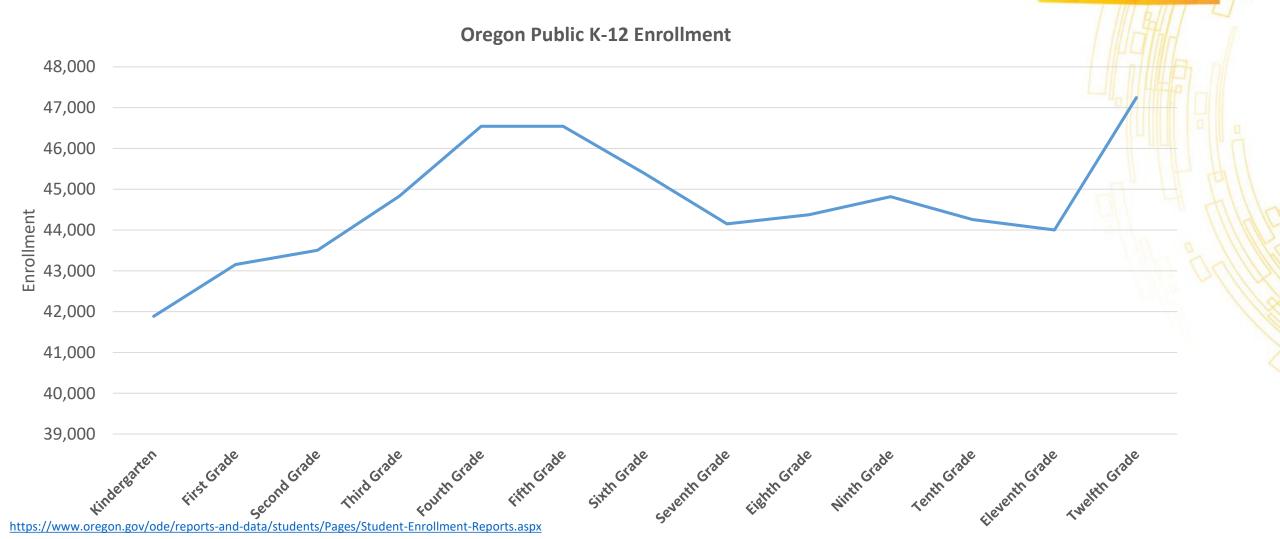

es (2%)



#### Revenue

- Tuition (50%)
  - Enrollment
  - HECC/State Oversight
- State Appropriations (47%)
  - SSCM
    - Outcomes
    - OUS HECC Differences
  - State Revenue
    - Prior Experience



### Tuition



- Tuition (50%)
  - Enrollment
  - HECC/State Oversight

Question: What changes in enrollment can Oregon Tech expect to see?

Question: How prepared is Oregon Tech of adjusting its cost structure if enrollment changes (up or down) significantly?

#### **Tuition: Community College Enrollment Cresting** Oregon TECH **Oregon Community College FTE Enrollment** 140,000 120,000 100,000 80,000 60,000 40,000 20,000 2006-07 2007-08 2008-09 2009-10 2011-12 2012-13 2013-14 2015-16 2010-11 2014-15 2016-17 Academic Year

FTE Enrollment

# **Tuition: Oregon K-12 Enrollment Flattening**



Oregon TECH



# **State Appropriations**

- State Appropriations (47%)
  - SSCM
    - Outcomes
    - OUS HECC Differences
  - State Revenue
    - Prior Experience

Question: Can Oregon Tech sustain its current state funding level and if not how will it respond?



#### OREGON TECH SSCM FUNDING PER DEGREE, 2017-18





https://oregontechsfcdn.azureedge.net/oregontech/docs/default-source/board-of-trustees-documents/2018-meetings/march/2018-03-22-f-f-agenda.pdf?sfvrsn=27b56167\_2

# State Appropriations: Administrative Rule



"...3) The Mission Differentiation Funding allocation for Fiscal Year 15 is as follows. This Mission Differential Funding allocation shall serve as the basis for subsequent Mission Differentiation Allocations of the PUSF. Following Fiscal Year 2015, *the Mission Diff