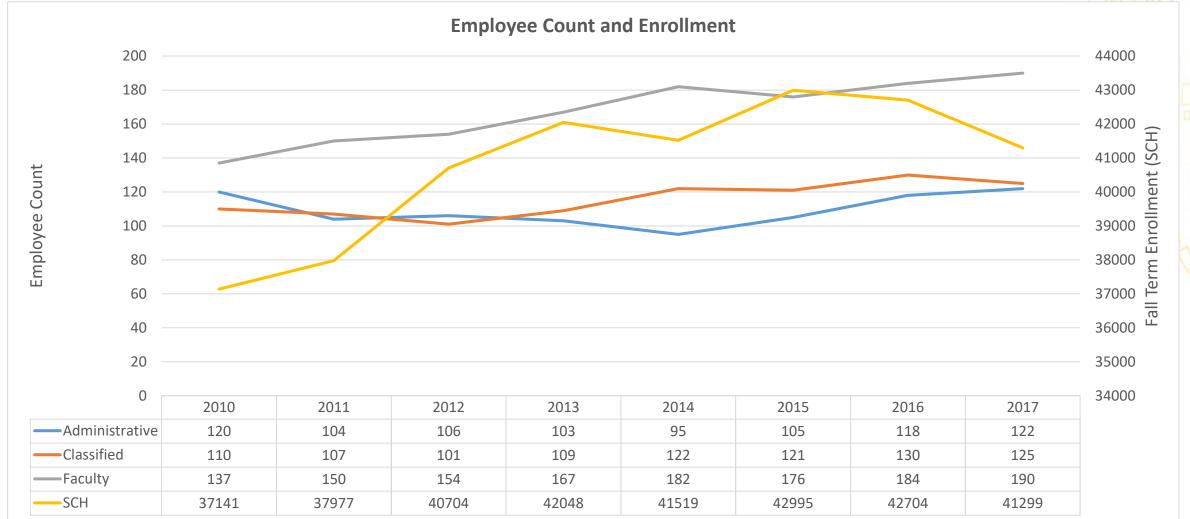

5,995,290\$26,894,220\$22,740,977\$23,653,085\$24,700,455\$23,682,597\$24,658,452\$26,034,493\$27,455,306\$24,885,423\$25,745,970\$19,002,400\$19,764,558\$21,405,382\$23,682,597\$24,658,452\$26,034,493\$27,455,306\$27,691,218\$25,945,003\$27,350,854\$28,448,114\$29,735,908\$23,682,597\$24,658,452\$26,034,493\$27,455,306\$27,769,133\$28,790,718\$30,970,276\$32,213,198\$33,674,085\$23,682,597\$24,658,452\$26,034,493\$27,455,306\$27,769,133\$28,790,718\$30,970,276\$32,213,198\$33,674,085\$23,682,597\$24,658,452\$26,034,493\$27,455,306\$28,904,295\$29,964,809\$32,243,853\$33,538,225\$35,061,179 |

**Fiscal Year** 

#### **Expenses**

- Personnel (51%)
- OPE (25%)
  - Retirement
  - Healthcare
- S&S and Equipment Replacement (18%)
- Utilities (2%)





# **Personnel: Changes in Employee Mix**



### **OPE: PERS Rate Expansion**



Oregon TECH

https://olis.leg.state.or.us/liz/2017R1/Downloads/CommitteeMeetingDocument/103800



#### **OPE: PERS Rate Expansion**





#### **OPE: PERS & PEBB Growth**



# **Equipment: Replacement Planning**

|             | Inventory and Cost |                |                     |                      |  |  |  |  |
|-------------|--------------------|----------------|---------------------|----------------------|--|--|--|--|
|             | Klamath Falls      | Portland-Metro | Cost per Unit (Low) | Cost per Unit (High) |  |  |  |  |
| PC Laptop   | 118                | 45             | \$ 1,073            | \$ 1,732             |  |  |  |  |
| PD Desktop  | 889                | 399            | \$ 768              | \$ 1,459             |  |  |