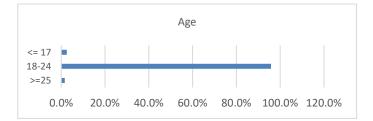

٨٩٥

| Age   |          |                 |
|-------|----------|-----------------|
|       | Students | % of Population |
| <= 17 | 11       | 2.5%            |
| 18-24 | 415      | 95.8%           |
| >=25  | 7        | 1.6%            |
| Total | 433      | 100.0%          |