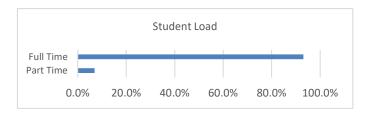

## **Student Load**

|           | Students | % of Population |
|-----------|----------|-----------------|
| Full Time | 403      | 93.1%           |
| Part Time | 30       | 6.9%            |
| Total     | 433      | 100.0%          |