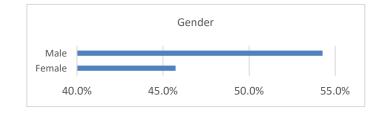

## Gender

| Schuch . |          |                 |
|----------|----------|-----------------|
|          | Students | % of Population |
| Male     | 235      | 54.3%           |
| Female   | 198      | 45.7%           |
| Total    | 433      | 100.0%          |