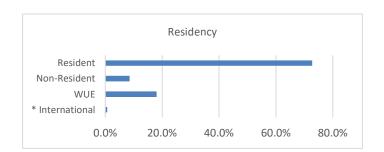

## Residency

|                 | Students | % of Population |
|-----------------|----------|-----------------|
| Resident        | 315      | 72.7%           |
| Non-Resident    | 37       | 8.5%            |
| WUE             | 78       | 18.0%           |
| * International | 3        | 0.7%            |
| Total           | 433      | 100.0%          |