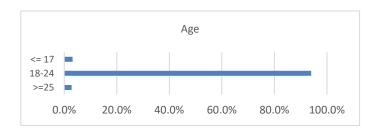

# Age

|       | Students | % of Population |
|-------|----------|-----------------|
| <= 17 | 17       | 3.2%            |
| 18-24 | 498      | 94.0%           |
| >=25  | 15       | 2.8%            |
| Total | 530      | 100.0%          |