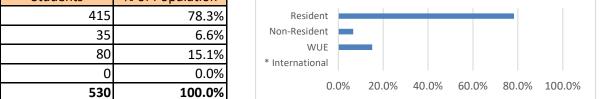

Residency

## Residency

|                 | Students | % of Population |
|-----------------|----------|-----------------|
| Resident        | 415      | 78.3%           |
| Non-Resident    | 35       | 6.6%            |
| WUE             | 80       | 15.1%           |
| * International | 0        | 0.0%            |
| Total           | 530      | 100.0%          |

 $<sup>\</sup>ensuremath{^{*}}$  Includes Undocumented if not receiving WUE tuition discount