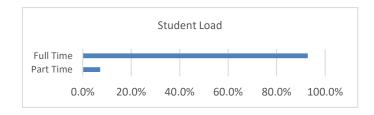

## **Student Load**

|           | Students | % of Population |
|-----------|----------|-----------------|
| Full Time | 492      | 92.8%           |
| Part Time | 38       | 7.2%            |
| Total     | 530      | 100.0%          |