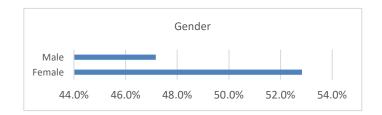

### Gender

|        | Students | % of Population |
|--------|----------|-----------------|
| Male   | 250      | 47.2%           |
| Female | 280      | 52.8%           |
| Total  | 530      | 100.0%          |