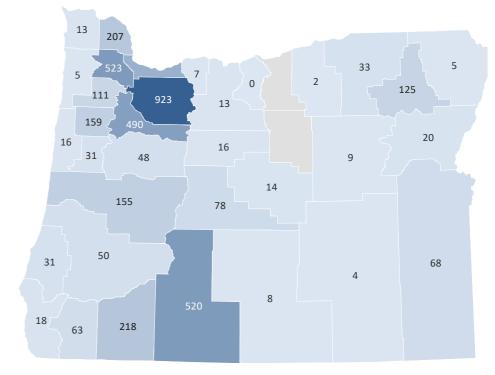

## Oregon Residents by County

| Residency       | Headcount |
|-----------------|-----------|
| Oregon Resident | 4,397     |
| Non-Resident    | 905       |
| Total           | 5,302     |

| Gender        | Headcount |
|---------------|-----------|
| Male          | 2,513     |
| Female        | 2,778     |
| Other/Unknown | 11        |
| Total         | 5,302     |