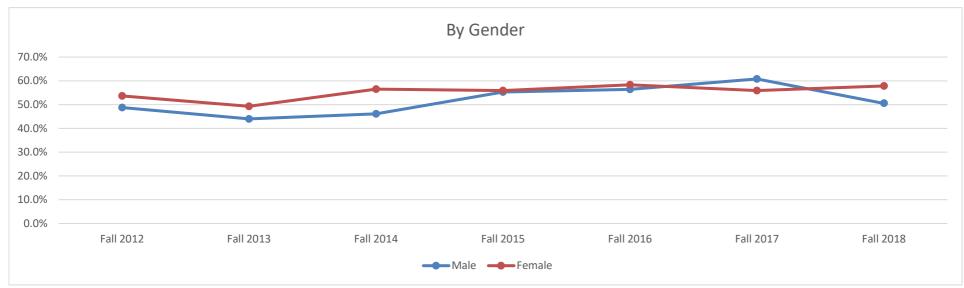

|        | Fall 2012 | Fall 2013 | Fall 2014 | Fall 2015 | Fall 2016 | Fall 2017 | Fall 2018 |
|--------|-----------|-----------|-----------|-----------|-----------|-----------|-----------|
|        | Cohort    |
| Male   | 48.7%     | 44.0%     | 46.2%     | 55.3%     | 56.4%     | 60.8%     | 50.5%     |
| Female | 53.7%     | 49.3%     | 56.6%     | 55.9%     | 58.3%     | 55.9%     | 57.8%     |
| Total  | 51.2%     | 46.2%     | 50.8%     | 55.6%     | 57.2%     | 58.7%     | 53.8%     |