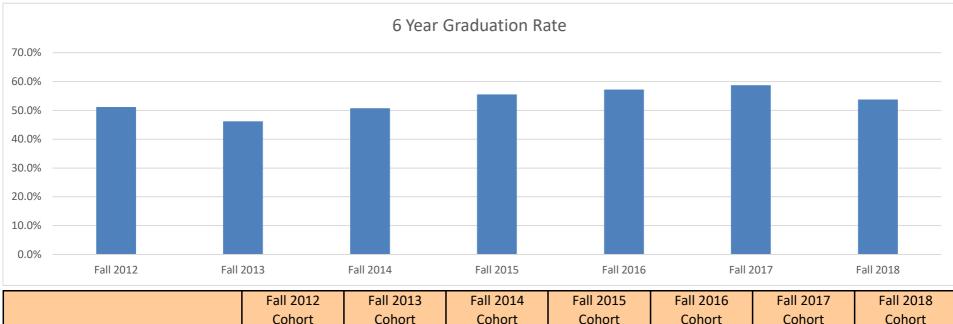

## Six Year Graduation Rate, First-Time, Full Time Freshmen

December 20, 2024

## Six year graduation rate of first-time, full time freshmen.

150% Grad rates look back 6 years; therefore Fall 2018 cohort is the most current grad rate availabe. Note: Two-year degrees earned in three years or less are counted as completions within 150% of degree time.

| Cohort<br>327 | Cohort<br>324 | Cohort<br>346 | Cohort<br>303 | Cohort |
|---------------|---------------|---------------|---------------|--------|
| 327           | 324           | 346           | 202           | 221    |
|               | •= .          | 540           | 303           | 331    |
| 166           | 180           | 198           | 178           | 178    |
| 50.8%         | 55.6%         | 57.2%         | 58.7%         | 53.8%  |
|               |               |               |               |        |