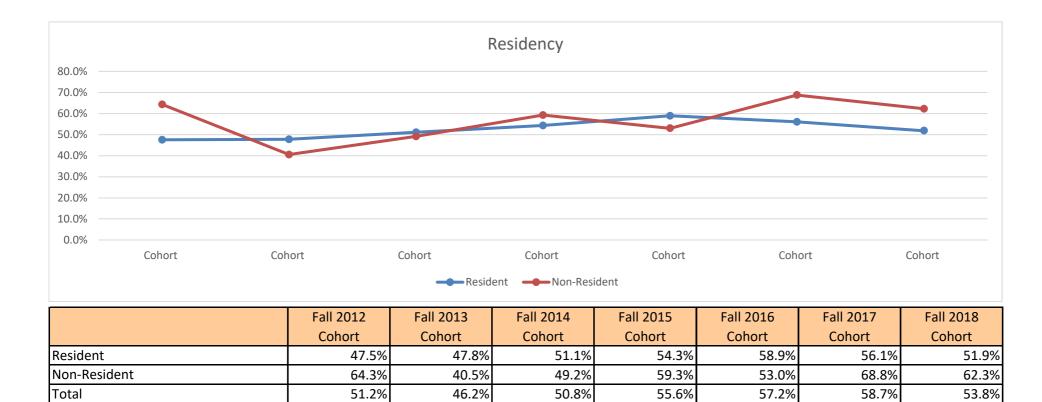

| Cohort<br>327 | Cohort<br>324 | Cohort<br>346 | Cohort<br>303 | Cohort |
|---------------|---------------|---------------|---------------|--------|
| 327           | 324           | 346           | 202           | 221    |
|               | •= .          | 540           | 303           | 331    |
| 166           | 180           | 198           | 178           | 178    |
| 50.8%         | 55.6%         | 57.2%         | 58.7%         | 53.8%  |
|               |               |               |               |        |