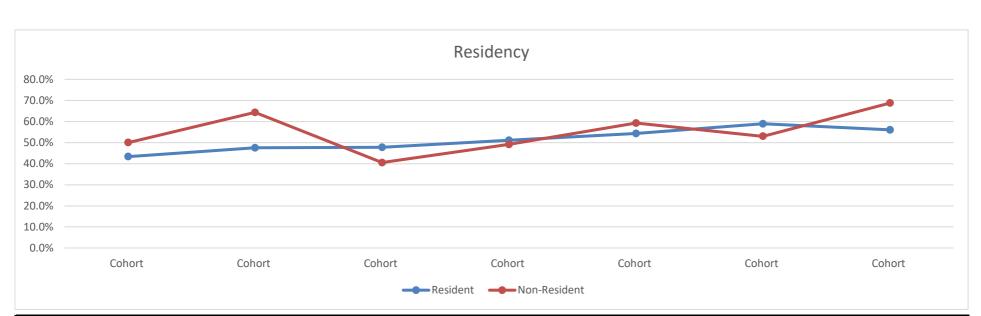

|              | Fall 2011 | Fall 2012 | Fall 2013 | Fall 2014 | Fall 2015 | Fall 2016 | Fall 2017 |
|--------------|-----------|-----------|-----------|-----------|-----------|-----------|-----------|
|              | Cohort    |
| Resident     | 43.3%     | 47.5%     | 47.8%     | 51.1%     | 54.3%     | 58.9%     | 56.1%     |
| Non-Resident | 50.0%     | 64.3%     | 40.5%     | 49.2%     | 59.3%     | 53.0%     | 68.8%     |
| Total        | 44.3%     | 51.2%     | 46.2%     | 50.8%     | 55.6%     | 57.2%     | 58.7%     |