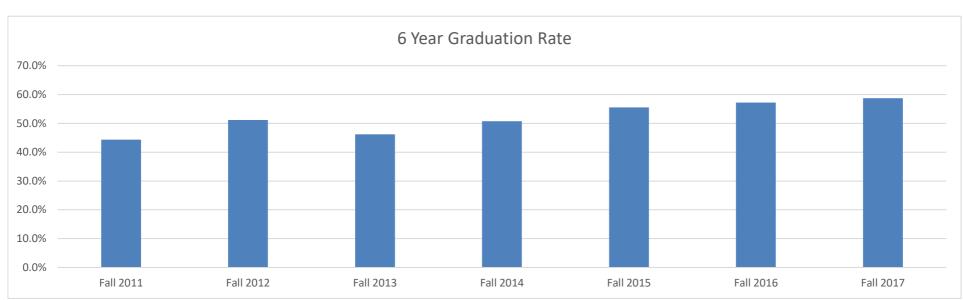

## Six Year Graduation Rate, First-Time, Full Time Freshmen March 30, 2024

Six year graduation rate of first-time, full time freshmen.

150% Grad rates look back 6 years; therefore Fall 2017 cohort is the most current grad rate availabe.

Note: Two-year degrees earned in three years or less are counted as completions within 150% of degree time.

|                                 | Fall 2011 | Fall 2012 | Fall 2013 | Fall 2014 | Fall 2015 | Fall 2016 | Fall 2017 |
|---------------------------------|-----------|-----------|-----------|-----------|-----------|-----------|-----------|
|                                 | Cohort    |
| Starting Cohort                 | 318       | 389       | 342       | 327       | 324       | 346       | 303       |
| Graduated within 6 Years (150%) | 141       | 199       | 158       | 166       | 180       | 198       | 178       |
| 6 Year Graduation Rate          | 44.3%     | 51.2%     | 46.2%     | 50.8%     | 55.6%     | 57.2%     | 58.7%     |