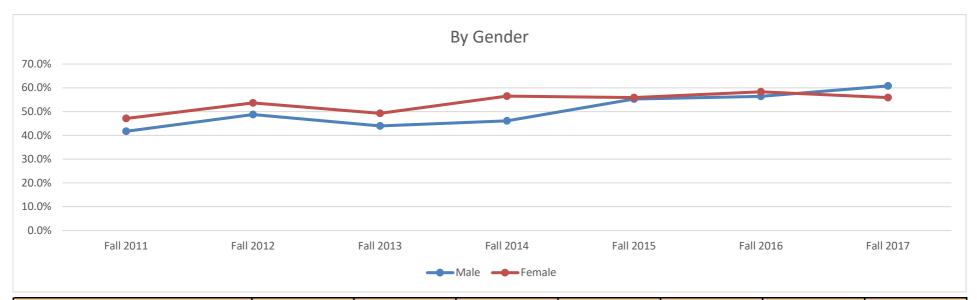

| Fall 2011 | Fall 2012                | Fall 2013                                 | Fall 2014                                                    | Fall 2015                                                                       | Fall 2016                                                                                          | Fall 2017                                                                                                             |
|-----------|--------------------------|-------------------------------------------|--------------------------------------------------------------|---------------------------------------------------------------------------------|----------------------------------------------------------------------------------------------------|-----------------------------------------------------------------------------------------------------------------------|
| Cohort    | Cohort                   | Cohort                                    | Cohort                                                       | Cohort                                                                          | Cohort                                                                                             | Cohort                                                                                                                |
| 41.7%     | 48.7%                    | 44.0%                                     | 46.2%                                                        | 55.3%                                                                           | 56.4%                                                                                              | 60.8%                                                                                                                 |
| 47.1%     | 53.7%                    | 49.3%                                     | 56.6%                                                        | 55.9%                                                                           | 58.3%                                                                                              | 55.9%                                                                                                                 |
| 44.3%     | 51.2%                    | 46.2%                                     | 50.8%                                                        | 55.6%                                                                           | 57.2%                                                                                              | 58.7%                                                                                                                 |
|           | Cohort<br>41.7%<br>47.1% | Cohort Cohort   41.7% 48.7%   47.1% 53.7% | Cohort Cohort Cohort   41.7% 48.7% 44.0%   47.1% 53.7% 49.3% | Cohort Cohort Cohort Cohort   41.7% 48.7% 44.0% 46.2%   47.1% 53.7% 49.3% 56.6% | Cohort Cohort Cohort Cohort Cohort   41.7% 48.7% 44.0% 46.2% 55.3%   47.1% 53.7% 49.3% 56.6% 55.9% | Cohort Cohort Cohort Cohort Cohort Cohort   41.7% 48.7% 44.0% 46.2% 55.3% 56.4%   47.1% 53.7% 49.3% 56.6% 55.9% 58.3% |