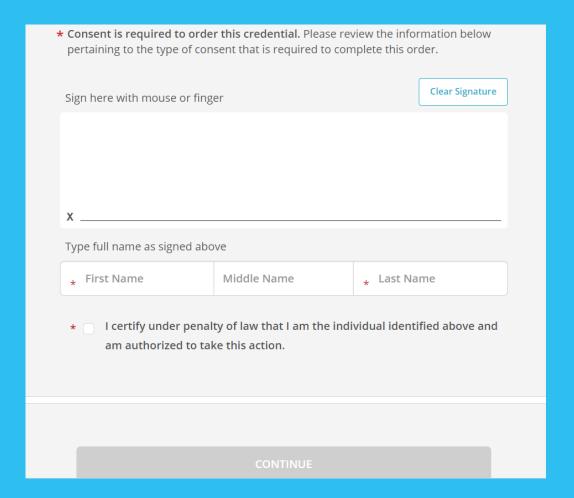

#### **Consent to Credentials**

- 1. Sign your name in the signature block.
- 2. Enter your first and last name.
- 3. Check the box to certify that you are the person signing.

\*Please note the cost of your transcript on this page.

- 4. Click "Continue."
- 5. Follow prompts on following pages to complete payment.