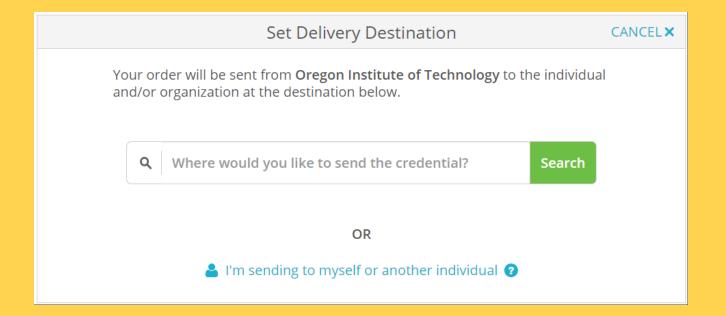

#### **Select Destination**

1. You can search for colleges or high schools in the search bar or request that your transcripts be sent directly to you or another individual (i.e. your high school counselor).

### Ordering transcripts to be sent to an individual

1. You can request a copy of your transcript be sent to an individual by entering the name of the person/organization you want it to be sent to and the recipient's email.