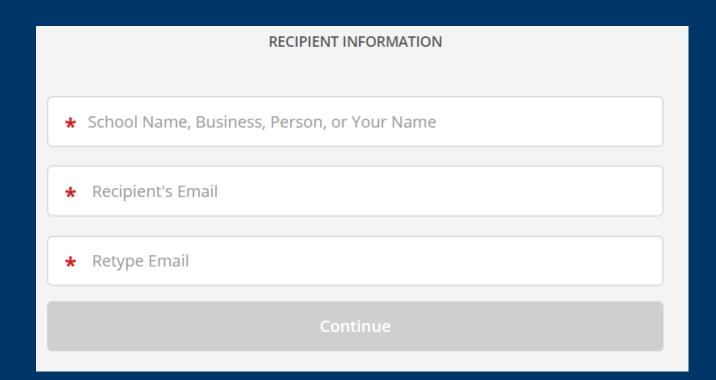

### Ordering transcripts to be sent to an individual

1. You can request a copy of your transcript be sent to an individual by entering the name of the person/organization you want it to be sent to and the recipient's email.

Example: You may enter your high school's name and your high school counselor's email to request copies of your transcript be sent to them.