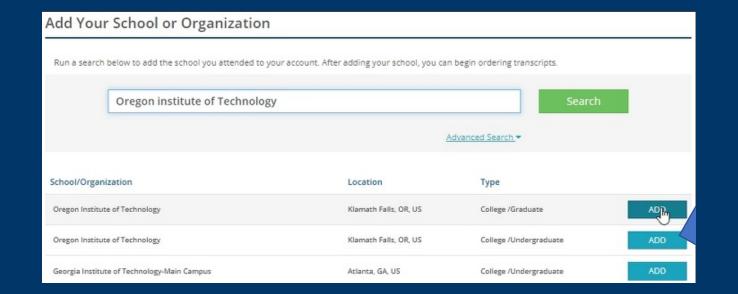

# Search for Oregon Institute of Technology

1. After selecting the "Add Another School or Organization you Attended" button, you'll search for Oregon Institute of Technology and choose the option "College/Undergraduate."