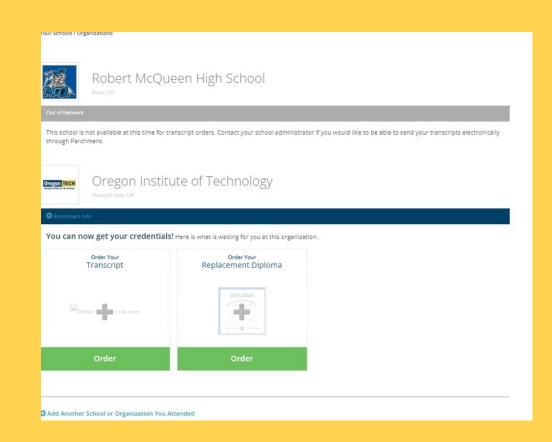

# Add Oregon Institute of Technology

1. If you already had a Parchment account, your dashboard page will show a list of the schools you have already added and will give you an option to "Add Another School or Organization you Attended." If Oregon Institute of Technology is not on your list, choose that option.

2. After you add Oregon Institute of Technology, you'll see an option to Order your Transcript. Click the green "Order" button on your dashboard.