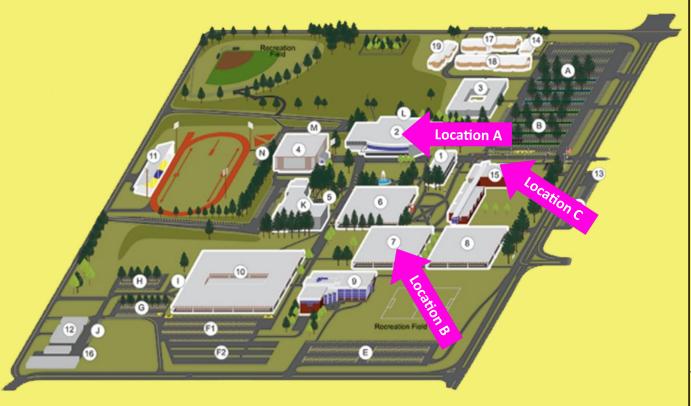

# Klamath Falls Campus Map to Mother's Room Locations

# **Location A:** College Union, 2nd Floor

(Non-Traditional Student Lounge)

Available on a first-come, first-served basis.

- Private, lockable room
- Chair and table
- Refrigerator

## **Location B: Semon Hall Room 120**

Available on a first-come, first-served basis.

- Private, locked room
- Chair and table
- Refrigerator
- Changing table

### **Location C: DOW Room E336A**

(Enter through E336)

Available on a first-come, first-served basis.

- Private, locked room
- Chair and table
- Refrigerator